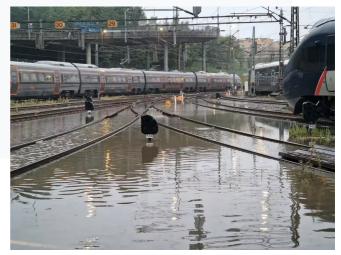

## New update on the extreme weather situation in Norway

The extreme weather does not seem to have an end this autumn. Not long after «Hans» has passed, new waves of heavy rain arrive, causing floods and landslides several places. Trondheim district has already been hit hard and this weekend another storm hit large parts of the southern part of Norway. Floods and landslides have caused that many main roads now are closed, which gives major challenges in our logistics. Trailers must take large detours or are simply stuck. We have trailers not able not return to Drammen as the road is closed. Floods have also stopped all train transport to Bergen, and other destinations in addition to the fact that Trondheim is still not open. At the moment, only the train to Narvik can run as normal.