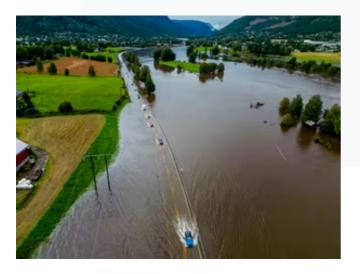

## New update on the extreme weather situation in Norway

The extreme weather does not seem to have an end this autumn. Not long after «Hans» has passed, new waves of heavy rain arrive, causing floods and landslides several places. Trondheim district has already been hit hard and this weekend another storm hit large parts of the southern part of Norway. Floods and landslides have caused that many main roads now are closed, which gives major challenges in our logistics. Trailers must take large detours or are simply stuck. We have trailers not able not return to Drammen as the road is closed. Floods have also stopped all train transport to Bergen, and other destinations in addition to the fact that Trondheim is still not open. At the moment, only the train to Narvik can run as normal.

The situation is currently unclear and it is difficult to report which districts will be affected and how big the delays will be, but delays will occur.

The watercourse in the Drammen is expected to rise beyond the level it reached under the extreme weather Hans. A crisis staff has been set and the danger level is red. Axess is following the situation closely and is prepared to take the necessary measures should the flood affect Drammen Harbour.